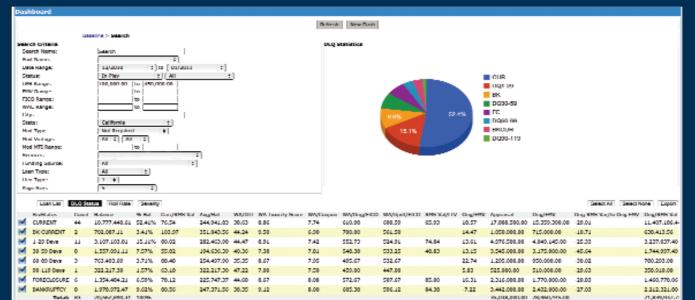

## Portfolio Dashboard

- Provides comprehensive performance snap shots of the portfolio
- Allows detailed drill down of key statistics with new dashboards
- Facilitates comparisons by portfolio, servicer or other key statistics
- Ability to export selected loan-level details for additional analysis in Excel