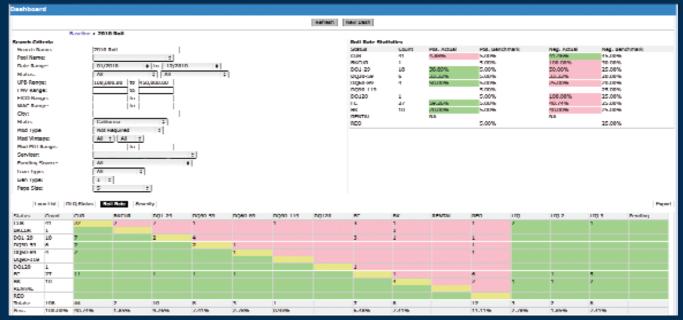

### Roll Rates

- Provides Summary Statistics Presents top level summary statistics and comparison to key performance indices (KPIs)
- Detail Data Provides different statistical details depending on the performance tab selected (loan-level, OTS Status, Roll Rate, Severity) with added functionality to drill down to loan-level detail